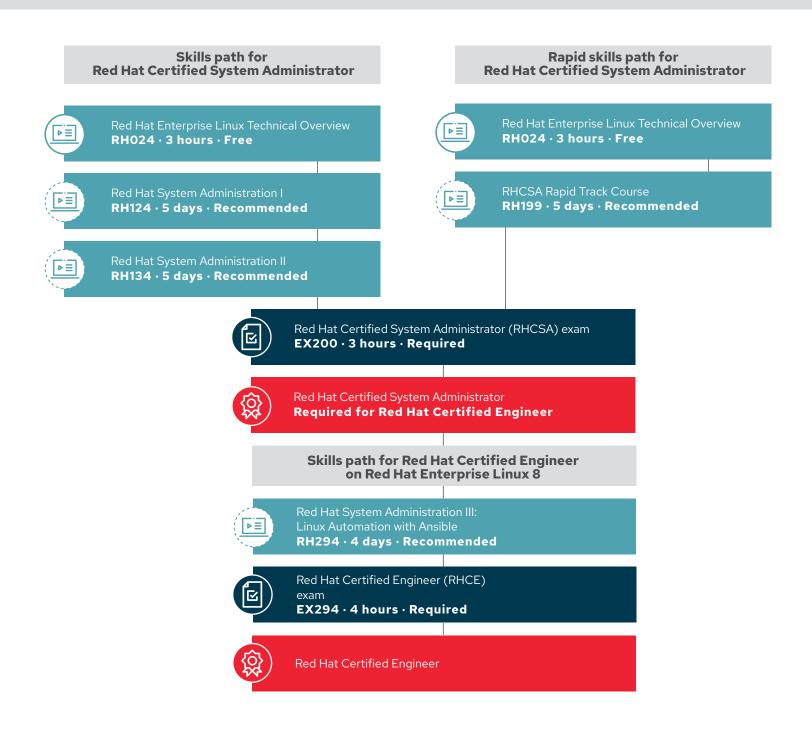

## Red Hat Enterprise Linux skills path





To learn more, visit https://red.ht/catalogue















## Red Hat Enterprise Linux skills path





Skills path for Red Hat Certified Specialist in Linux **Diagnostics and Troubleshooting** 

Red Hat Enterprise Linux® Diagnostics and Troubleshooting

RH342 · 4 days · Recommended



Red Hat Certified Specialist in Linux Diagnostics and Troubleshooting exam

EX342 · 4 hours · Required

Skills path for Red Hat Certified Specialist in Security: Linux



Red Hat Security: Linux in Physical,

RH415 · 4 days · Recommended



Red Hat Certified Specialist in Security: Linux exam

EX415 · 4 hours · Required

Skills path for Red Hat Certified Specialist in Linux Performance Tuning



Virtual, and Cloud

RH442 · 4 days · Recommended



Red Hat Certified Specialist in Linux Performance Tuning e